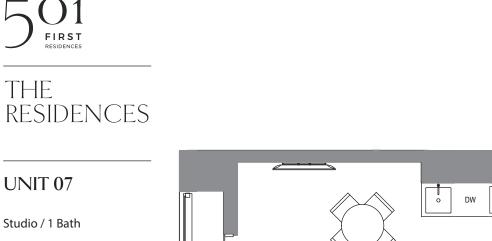

## ARIA ONEWORLD AQARAT

Total

These drawings are depictions are conceptual only and are for the convenience of reference and including artists renderings. They should not be relied upon as representations, express or implied, of the final detail of the residences or the Condominium. Stated dimensions are measured to the exterior boundaries of the exterior walls and the centerline of interior demising walls and in fact vary from the dimensions that would be determined by using the description and definition of the "Unit" set forth in the Declaration (which generally only includes the interior airspace between the perimeter walls and excludes interior structural components). For your reference, the area of the Unit, determined in accordance with those defined unit boundaries, is se