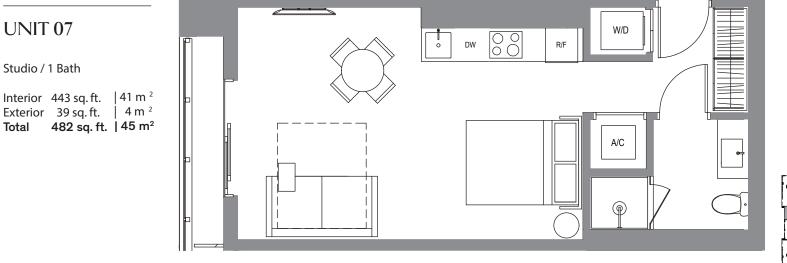

## ARIA ONEWORLD AQARAT

Total

These drawings are depictions are conceptual only and are for the convenience of reference and including artists renderings. They should not be relied upon as representations, express or implied, of the final detail of the residences or the Condominium. Stated dimensions are measured to the exterior boundaries of the exterior walls and the centerline of interior demising walls and in fact vary from the dimensions that would be determined by using the description and definition of the "Unit" set forth in the Declaration (which generally only includes the interior airspace between the perimeter walls and excludes interior structural components). For your reference, the area of the Unit, determined in accordance with those defined unit boundaries, is set